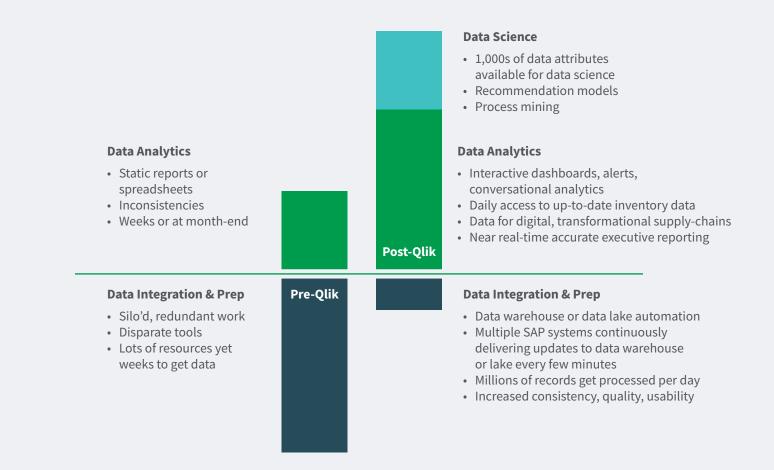

To gain competitive advantage, business leaders need active intelligence from integrated up-to-date inventory data sitting in your SAP and non-SAP systems that can trigger immediate action. And combine that with modern inventory analytics that go beyond static reporting or dashboards. For example, using conversational analytics, intelligent alerts, and smart visualizations. Qlik can help accelerate this data integration and analytics modernization journey for SAP customers.

#### Accelerate your data modernization strategy

- Reduce implementation and testing time with pre-configured data integrations, business data models, and data analytics templates for inventory management
- Accelerate time to insights by reducing the amount of effort and resources you had previously focused on manual data integration and preparation activities
- Empower your business analysts and data scientists by decoding SAP source structures into analytics-ready data marts with thousands of data attributes and up-to-date inventory data
- Provide near real-time executive reporting
- Lower total cost of ownership (TCO) with cloud scale and increased automation