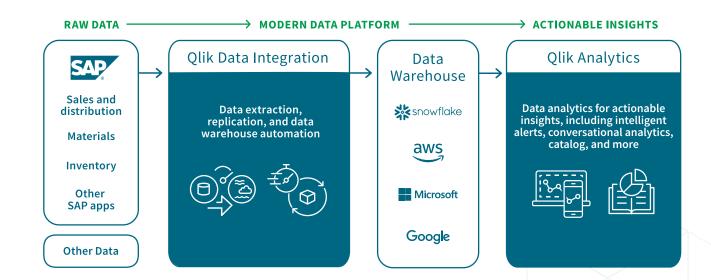

#### **Qlik Platform**

Qlik's Data Integration and Data Analytics Platform is ideally suited to accelerate SAP data integration with modern analytics projects. It can integrate and make SAP data seamlessly available across diverse platforms and hybrid environments. That empowers inventory management decision makers across your business with data analytics that uncover hidden insights in their SAP data.

#### **Key Capabilities**

- Expand access to SAP data by automatically creating and updating a cloud or on-premise data warehouse that contains SAP master and transactional source data
- Automate the creation of analytics data models and associated code generation for SAP data transformation
- Establish an intelligent analytics data pipeline enabling the reflection of dynamic business content and logic
- Enable new insights and data science by allowing users to combine SAP inventory data with data from other trusted data sources
- Augment user abilities with AI-powered capabilities such as conversational analytics
- Notify decision makers using intelligent alerts when anomalies occur or business exceeds critical thresholds

#### **Solution Accelerators**

Working hand-in-hand with our technology partners – Snowflake, Amazon Web Services, Microsoft Azure, and Google Cloud – we've developed Qlik Inventory Management solution accelerators that build upon our proven data and analytics platform and enables you to:

#### Accelerate your data modernization strategy

- Reduce implementation and testing time with pre-configured data integrations, business data models, and data analytics templates for inventory management
- Accelerate time to insights by reducing the amount of effort and resources you had previously focused on manual data integration and preparation activities
- Empower your business analysts and data scientists by decoding SAP source structures into analytics-ready data marts with thousands of data attributes and up-to-date inventory data
- Provide near real-time executive reporting
- Lower total cost of ownership (TCO) with cloud scale and increased automation