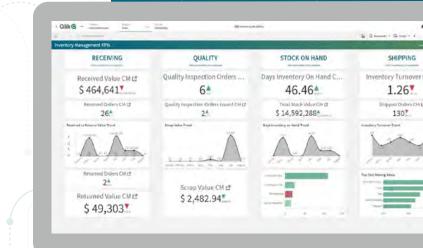

#### Example KPIs and data delivered by Qlik solution accelerators

#### Receiving

- Received Value, Number of Received Orders, Returned Value, Number of Returned Orders
- Analyze by Vendor, by Material, by Category, by Location, by Plant, etc.

#### **Quality Inspection**

- Quality Inspection Orders
  Received and Issued, Scrap Value
- Quality by Plant, by Vendor, by Material

#### **Stock On-Hand**

 Days Inventory On-Hand, Total Stock Value, Unrestricted Stock, Stock in-Transit, Blocked Stock, Stock in Quality Inspection

#### Shipping

• Inventory Turnover Ratio, Orders Shipped, Fast-Moving Items, Slow-Moving Items