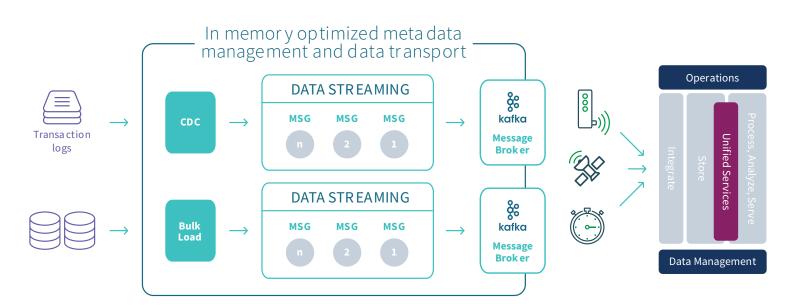

# **Qlik Replicate Architecture**

# **Continuously Refresh Data:**

Our software uses CDC and in-memory transaction streaming technologies to deliver fresh data continuously.

# **Achieve Real-Time Analytics:**

By delivering captured data changes in real time to Hadoop, Kafka, or Cloudera Enterprise, our Qlik Replicate software makes real-time analytics achievable – providing you with new insights into your business.