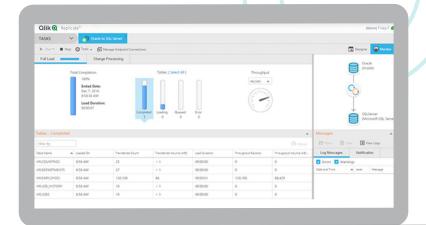

Our drag-and-drop design simplifies your experience by automating your setup steps. Our agent-less technology means no extra software installation on the data source or target. And with our scalable software, you have a single point of control for defining, executing, and monitoring data transfer tasks.

# **Qlik Replicate Key Features**

- Drag-and-drop configuration
- Automated schema generation in HCatalog and on HDFS
- High-speed data load options:
  - Full reload with overwrite
  - Operationalizing appends, then address the merging processes
  - CDC from sources
- Flexible target database schema mapping, transforms, filters, and transformations
- Central web-based monitoring dashboard with based metrics, alerts, and log file management